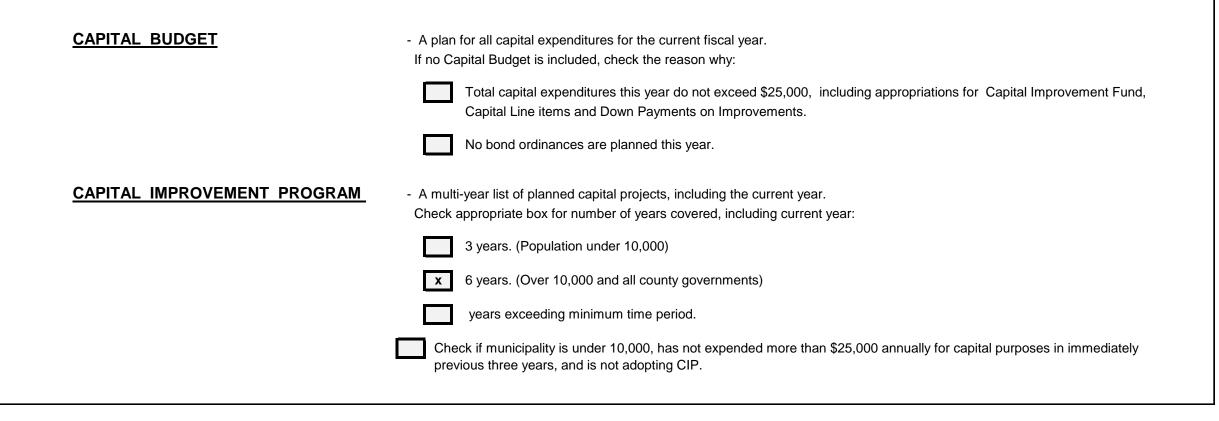

--------------|---------|--------------|
| Current Surplus Anticipated in 2020 Budget | 2311600 | 1,996,211.22 |
| Surplus Balance Remaining                  | 2311700 | 209,763.17   |

Sheet 39

#### 2020 CAPITAL BUDGET AND CAPITAL IMPROVEMENT PROGRAM

This section is included with the Annual Budget pursuant to N.J.A.C. 5:30-4. It does not in itself confer any authorization to raise or expend funds. Rather it is a document used as part of the local unit's planning and management program. Specific authorization to expend funds for purposes described in this section must be granted elsewhere, by a separate bond ordinance, by inclusion of a line item in the Capital Improvement Section of this budget, by an ordinance taking the money from the Capital Improvement Fund, or other lawful means.



C - 1

#### CITY OF SOMERS POINT NARRATIVE FOR CAPITAL IMPROVEMENT PROGRAM

THE CITY WILL CONTINUE TO IMPROVE ROADS, RECREATION FACILITIES, PUBLIC SAFETY EQUIPMENT AND CITY BUILDINGS.

THESE IMPROVEMENTS WILL BE FUNDED BY CAPITAL ORDINANCE AS WELL AS BY FUTURE BUDGETS.

# CAPITAL BUDGET (Current Year Action)

2020

Local Unit

|                             |         |              | 4        |                |                  |         |                   |              | 6            |
|-----------------------------|---------|--------------|----------|----------------|------------------|---------|-------------------|--------------|--------------|
| 1                           | 2       | 3            | AMOUNTS  |                |                  | -       | URRENT YEAR -     |